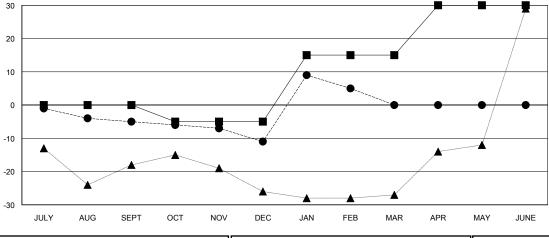

## LOCATION HUNGARY

**GMT CA** 

| Clubs                 |               |           |               | Members               |                           |                         |                                              |
|-----------------------|---------------|-----------|---------------|-----------------------|---------------------------|-------------------------|----------------------------------------------|
| RESULTS FOR 2018-2019 |               |           |               | RESULTS FOR 2018-2019 |                           |                         |                                              |
| QUARTER               | NEW CLUB GOAL | NEW CLUBS | DROPPED CLUBS | QUARTER               | MEMBER GROWTH NET<br>GOAL | MEMBER GROWTH<br>ACTUAL | DROPPED MEMBERS ACTUAL (including transfers) |
| JULY/AUG/SEPT         | 0             | 0         | 1             | JULY/AUG/SEPT         | 0                         | 7                       | 11                                           |
| OCT/NOV/DEC           | 0             | 0         | 0             | OCT/NOV/DEC           | -5                        | 4                       | 10                                           |
| JAN/FEB/MAR           | 1             | 0         | 0             | JAN/FEB/MAR           | 20                        | 25                      | 9                                            |
| APR/MAY/JUNE          | 1             | 0         | 0             | APR/MAY/JUNE          | 15                        | 0                       | 0                                            |